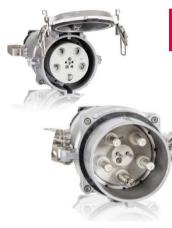

#### Panel Mount

16A - 125 A 24V - 500V 3P - 5P / IP44 - IP67

#### **Panel Mount**

200A - 400 A 230V - 1000V 4P-5P/IP67

16A - 125 A 24V - 500V 3P - 5P / IP44 - IP67

#### Connectors

200A - 400 A 230V - 1000V 4P-5P/IP67

16A - 125 A 24V - 500V 3P - 5P / IP44 - IP67