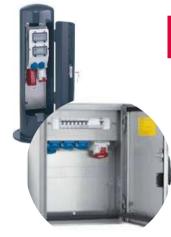

#### Panel Mount

16A - 125 A 24V - 500V 3P - 5P / IP44 - IP67

#### **Panel Mount**

200A - 400 A 230V - 1000V 4P-5P/IP67

16A - 125 A 24V - 500V 3P - 5P / IP44 - IP67

#### Connectors

200A - 400 A 230V - 1000V 4P-5P/IP67

16A - 125 A 24V - 500V 3P - 5P / IP44 - IP67

#### Wall Mount

200A - 400 A 230V - 1000V 4P-5P/IP67

**HEAVY DUTY** 