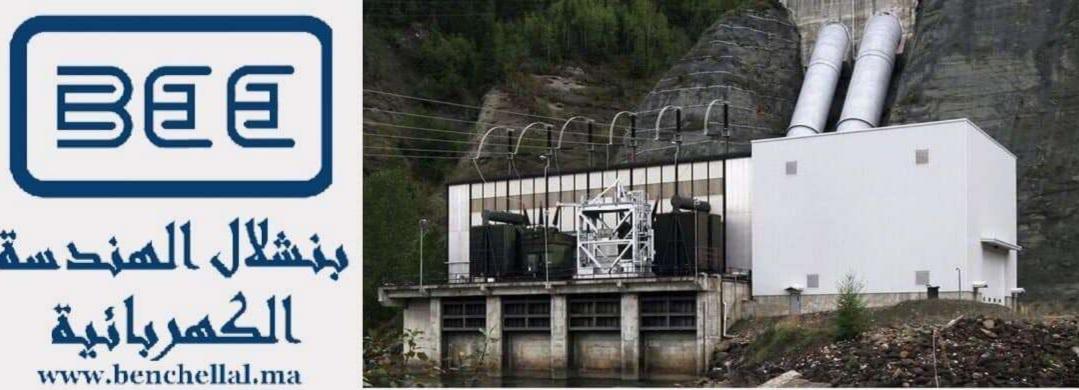

#### HYDROELECTRIC STATIONS

#### 10MVA, 36kV

Prefabricated units equipped Synchronisation Panel, High 12 Cylinders Diesel Engine-alwith Swithgears, PLC Control Pressure Unit, Generator Con- ternator, Step-Up Transformer, Panel, HVAC, Lighting, Motor trol Panel, Oil Lube System, Vi- Dumper Resistors, Switch-Control Center, Fire Alarm & bration Monitoring System, gears, PLC Control Panel, Digi-Suppression System. Step-up Transformer, Switch- tal Protection Relays, Fire Supgears Line Up.