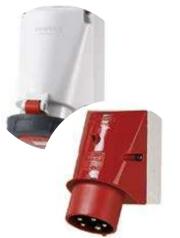

#### Wall Mount

200A - 400 A 230V - 1000V 4P-5P/IP67

**HEAVY DUTY** 

#### Contactor Panel

160A - 600A 230V - 1000V IP67