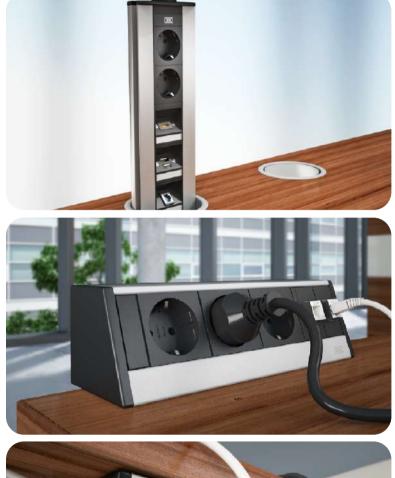

#### **PowerPost**

16A - 125 A 110V - 400V 3P - 5P

CombiTower

16A - 125 A 110V - 400V 3P - 5P