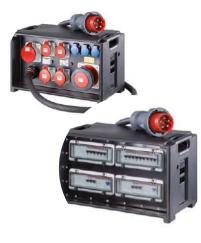

#### Contactor Panel

160A - 600A 230V - 1000V IP67

#### Special Solutions

160A - 600A 230V - 1000V IP67

**Switch Panel** 160A - 600A 230V - 1000V IP67

160A - 600A 230V - 1000V IP67

160A - 600A 230V - 1000V IP67

#### **HEAVY DUTY**