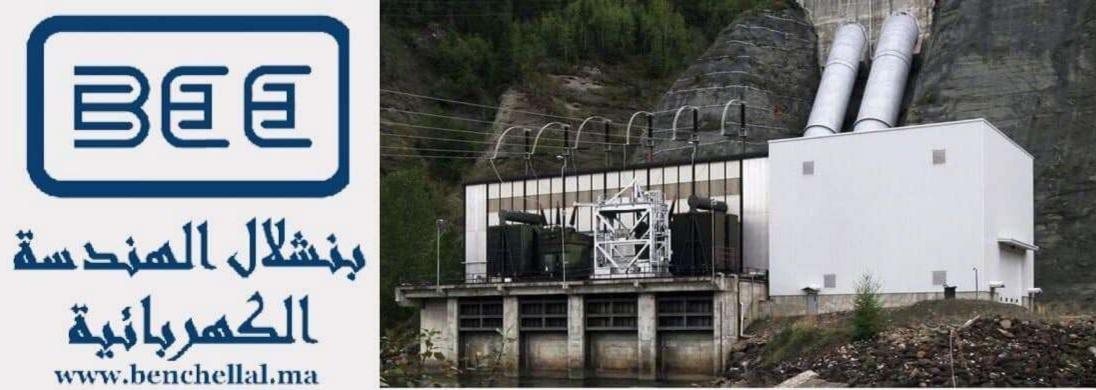

#### HYDROELECTRIC STATIONS

#### 10MVA, 36kV

Prefabricated units equipped Synchronisation Panel, High 12 Cylinders Diesel Engine-alwith Swithgears, PLC Control Pressure Unit, Generator Con- ternator, Step-Up Transformer, Panel, HVAC, Lighting, Motor trol Panel, Oil Lube System, Vi- Dumper Resistors, Switch-Control Center, Fire Alarm & bration Monitoring System, gears, PLC Control Panel, Digi-Suppression System. Step-up Transformer, Switch- tal Protection Relays, Fire Supgears Line Up.