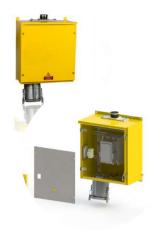

#### DIESEL-ELECTRIC MOBILE POWER

2MVA, 15kV, 600A pression System, Trailer Base.

MEDIUM VOLTAGE COUPLER

PREFABRICATED LABORATORIES

**CABLE REPAIR** STATION