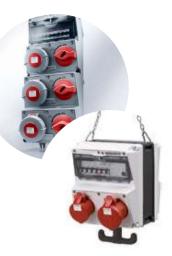

#### AMAXX

16A - 63 A 230V - 400V IP44 - IP67

#### **EverBOX**

16A - 125 A 230V - 400V IP44 - IP67

AirKRAFT 16A - 125 A 110V - 400V 3P - 5P

#### Panel Mount

16A - 125 A 24V - 500V 3P - 5P / IP44 - IP67

#### **Panel Mount**

200A - 400 A 230V - 1000V 4P-5P/IP67

16A - 125 A 24V - 500V 3P - 5P / IP44 - IP67

#### Connectors

200A - 400 A 230V - 1000V 4P-5P/IP67

16A - 125 A 24V - 500V 3P - 5P / IP44 - IP67

#### Wall Mount

200A - 400 A 230V - 1000V 4P-5P/IP67

**HEAVY DUTY** 