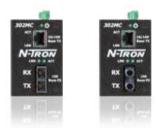

#### COMMUNICATION CONVERTERS

Protocol converters Media converters Serial converters