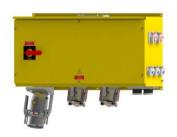

#### DIESEL-ELECTRIC MOBILE POWER

2MVA, 15kV, 600A pression System, Trailer Base.

MEDIUM VOLTAGE COUPLER

PREFABRICATED LABORATORIES

**CABLE REPAIR** STATION