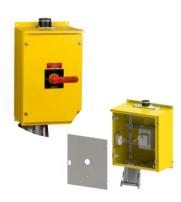

#### DIESEL-ELECTRIC MOBILE POWER

2MVA, 15kV, 600A pression System, Trailer Base.

MEDIUM VOLTAGE COUPLER

PREFABRICATED LABORATORIES

**CABLE REPAIR** STATION