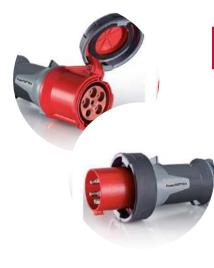

#### AMAXX

16A - 63 A 230V - 400V IP44 - IP67

#### **EverBOX**

16A - 125 A 230V - 400V IP44 - IP67

AirKRAFT 16A - 125 A 110V - 400V 3P - 5P