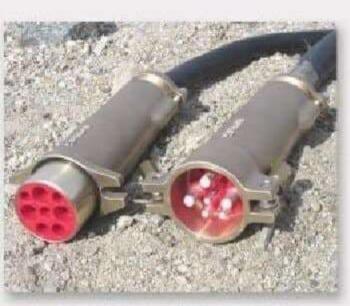

#### DIESEL-ELECTRIC MOBILE POWER

2MVA, 15kV, 600A pression System, Trailer Base.

MEDIUM VOLTAGE COUPLER

PREFABRICATED LABORATORIES

**CABLE REPAIR** STATION