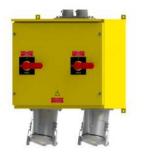

#### DIESEL-ELECTRIC MOBILE POWER

2MVA, 15kV, 600A pression System, Trailer Base.

MEDIUM VOLTAGE COUPLER

PREFABRICATED LABORATORIES

**CABLE REPAIR** STATION