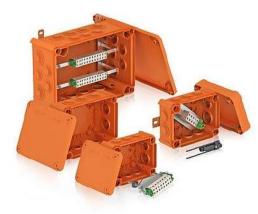

#### AMAXX

16A - 63 A 230V - 400V IP44 - IP67

#### **EverBOX**

16A - 125 A 230V - 400V IP44 - IP67

AirKRAFT 16A - 125 A 110V - 400V 3P - 5P